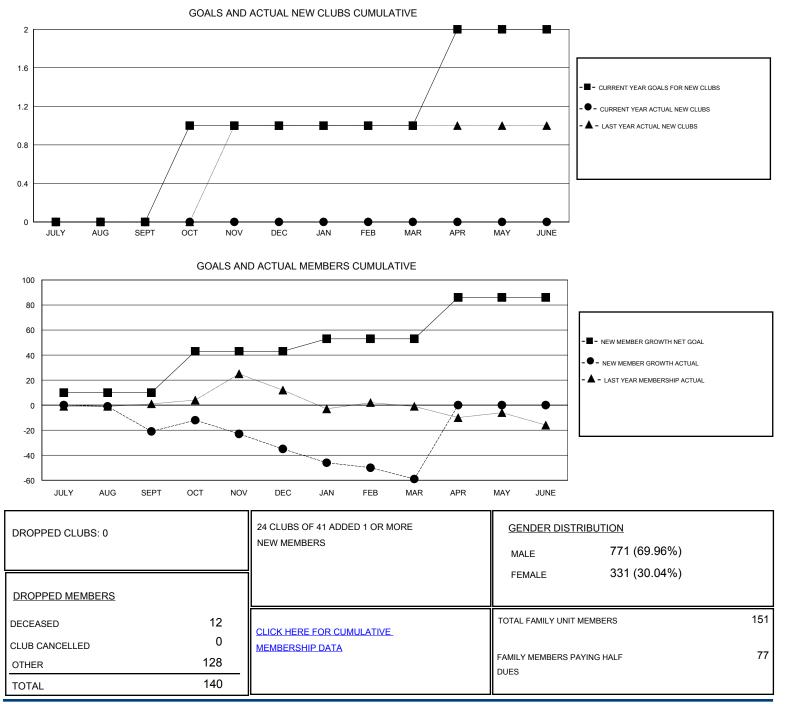

## GMT: HARVEY WHITLEY

| LOCATION ALABAMA |
|------------------|
|------------------|

| GMT: HARVEY WHITLEY   |               |           | LOCATION ALABAMA |                       |                                                                | GMT CA                                                       |                                                    |
|-----------------------|---------------|-----------|------------------|-----------------------|----------------------------------------------------------------|--------------------------------------------------------------|----------------------------------------------------|
| Clubs                 |               |           |                  | Members               |                                                                |                                                              |                                                    |
| RESULTS FOR 2016-2017 |               |           |                  | RESULTS FOR 2016-2017 |                                                                |                                                              |                                                    |
| QUARTER               | NEW CLUB GOAL | NEW CLUBS | DROPPED CLUBS    | QUARTER               | NEW MEMBER GROWTH<br>NET GOAL (not reinstated<br>or transfers) | NEW MEMBER<br>GROWTH ACTUAL (not<br>reinstated or transfers) | DROPPED<br>MEMBERS ACTUAL<br>(including transfers) |
| JULY/AUG/SEPT         | 0             | 0         | 0                | JULY/AUG/SEPT         | 10                                                             | 24                                                           | 45                                                 |
| OCT/NOV/DEC           | 1             | 0         | 0                | OCT/NOV/DEC           | 33                                                             | 27                                                           | 41                                                 |
| JAN/FEB/MAR           | 0             | 0         | 0                | JAN/FEB/MAR           | 10                                                             | 30                                                           | 54                                                 |
| APR/MAY/JUNE          | 1             | 0         | 0                | APR/MAY/JUNE          | 33                                                             | 0                                                            | 0                                                  |